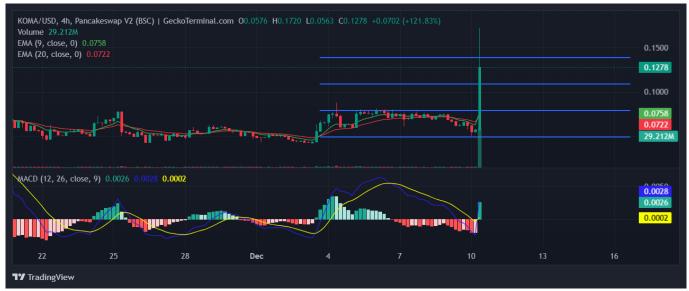

## Price of Koma Inu Breaks Two Key Barriers

According to GeckoTerminal statistics, the price of Koma Inu recently surged over the \$0.0802 and \$0.1093 resistance levels. The joke coin's price also momentarily surpassed the \$0.1392 mark, but traders cashed out, sending it tumbling back down.

**KOMA Chart Image** 

The technical basis for further gains over the next day might be in place if the price of Koma Inu closes a 4-hour candle above \$0.1093. This could happen during the next eight hours. The \$0.2392 resistance level might then be an opportunity for KOMA to attempt a reversal.

But if the Koma Inu price doesn't close a 4-hour candle above \$0.1093, within the next eight hours, the positive trend in the cryptocurrency might be over. Alternatively, traders may decide to cash out their gains. Because of this possible selling pressure, the price of Koma Inu might drop back down below \$0.0802 and maybe even hit the support level of \$0.0496.

# The Technicals Show Bulls Continue to Control the Price of Koma Inus

Technical indications on the 4-hour chart of KOMA show that buyers have taken control from sellers as of late. The momentum is now in favor of the bulls, according to the Moving Average Convergence Divergence (MACD) and the Exponential Moving Average (EMAs).

A few hours ago, the 9-hour exponential moving average surpassed the 20-hour EMA. What this means is that the 4-hour chart's momentum over the past 9 candles is more bullish than the momentum over the last 20 candles. It appears that the 9 EMA is now rising above the 20 EMA. This widening gap can signal to traders that the bullish trend for KOMA is picking up speed.

During the past few hours, the MACD has also triggered a significant bullish technical flag. During

this time, KOMA's MACD line surpassed the MACD Signal line, signaling the beginning of a rising trend. Supporting the increasing bullish momentum shown by the 9 and 20 EMAs, the gap between the MACD and MACD Signal lines is also expanding.