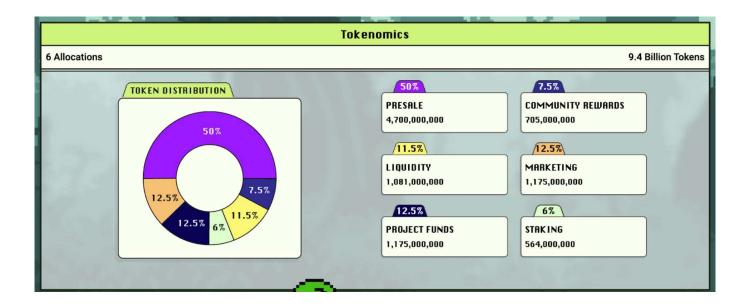

### PlayDoge (PLAY) Tokenomics

The total supply of PlayDoge is capped 9.4 billion \$PLAY tokens. Aiming to sustain and grow the PlayDoge gaming ecosystem, PlayDoge (PLAY) Tokenomics ensures the project's long-term viability and value to token holders.

The below chart sets forth PLAY Tokenomics:

**Download App for Android** 

**Download App for iOS** 