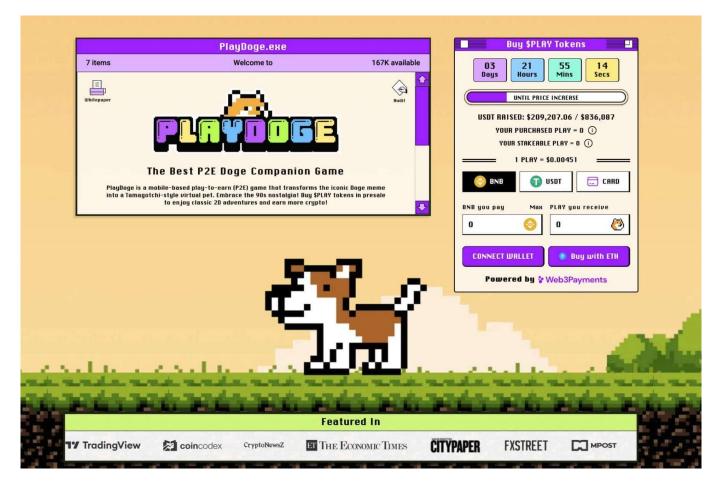

PlayDoge (PLAY) Presale

The presale of PLAY token is still undergoing. Notably, the project is off to a rocking start, bursting past the \$5 million milestone in its presale.

For a limited time, investors and future PlayDoge players have a chance to lock in \$PLAY tokens at a price of \$0.00512. That's a significant discount from the planned list price of \$0.0054, giving investors an 8% unrealized gain at the time of launch—before counting any staking rewards, which are worth a lot more.

After the presale wraps up, PlayDoge is set to make its debut on DEXs.

[TRADE\_PLUGIN]BTCUSDT,BTCUSDT[/TRADE\_PLUGIN]

**Download App for Android** 

**Download App for iOS** 