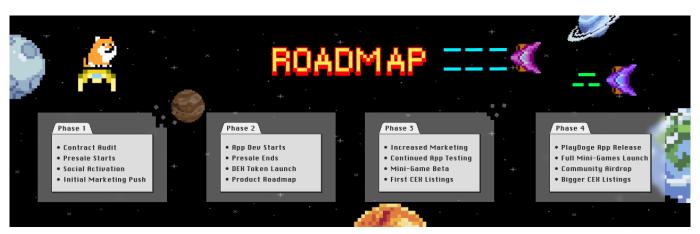

## PlayDoge (PLAY) Roadmap

The roadmap of PLAY token is divided into 4 phase.

| P | hase 1                                                                             | Phase 2                                                                            | Phase 3                                                                                      | Phase 4                                                                                       |
|---|------------------------------------------------------------------------------------|------------------------------------------------------------------------------------|----------------------------------------------------------------------------------------------|-----------------------------------------------------------------------------------------------|
| : | Contract Audit<br>Presale Starts<br>Social Activation<br>Initial Marketing<br>sush | App Dev Starts     Presale Ends     DEX Token Launch     Product Roadmap Announced | • Increased Marketing<br>• Continued App Testing<br>• Mini-Game Beta<br>• First CEX Listings | PlayDoge App Release     Full Mini-Games Launch     Community Airdrop     Bigger CEX Listings |