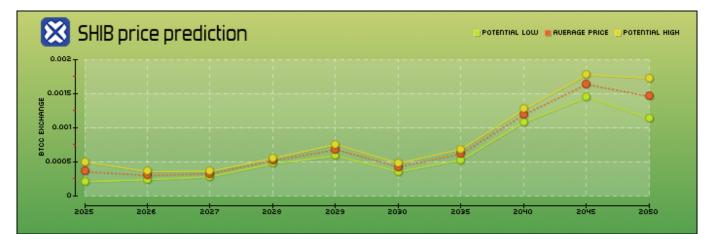

#### Potential Highs & Lows of Shiba Inu (SHIB)

Here are our projected highs and lows for Shiba Inu (SHIB) from 2025 to 2050:

| Year | Yearly Low        | Yearly Average    | Yearly High       |
|------|-------------------|-------------------|-------------------|
| 2025 | \$ 0.000209677825 | \$ 0.000358347389 | \$ 0.000498269042 |
| 2026 | \$ 0.000238760794 | \$ 0.000301306187 | \$ 0.000357400823 |
| 2027 | \$ 0.000281979782 | \$ 0.000326149461 | \$ 0.000362422822 |
| 2028 | \$ 0.000474161340 | \$ 0.000517658244 | \$ 0.000551325449 |
| 2029 | \$ 0.000588933858 | \$ 0.000681077250 | \$ 0.000756853575 |
| 2030 | \$ 0.000355531185 | \$ 0.000426159767 | \$ 0.000478043473 |
| 2035 | \$ 0.000527988359 | \$ 0.000619499456 | \$ 0.000685470793 |
| 2040 | \$ 0.001083307648 | \$ 0.001193045435 | \$ 0.001272424935 |
| 2045 | \$ 0.001448182448 | \$ 0.001637317844 | \$ 0.001779221784 |
| 2050 | \$ 0.001137783375 | \$ 0.001461055971 | \$ 0.001727462661 |