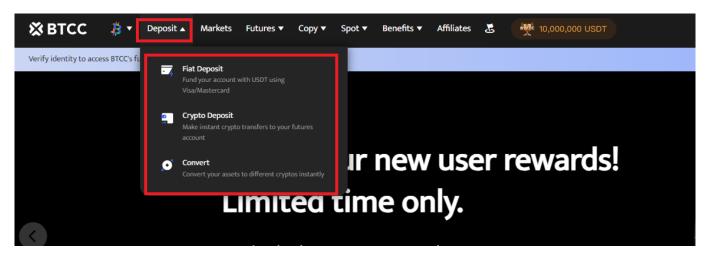

**Step One**: go to the <u>BTCC homepage</u> and log in to your BTCC account. If you do not have an account, you need to register first.

**Step Two**: on the BTCC official homepage, choose "Deposit", and then fund your account with your preferred method (Fiat Deposit, Crypto Deposit or Coversion).