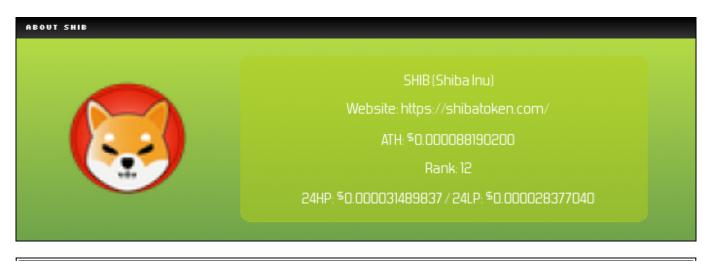

## What is Shiba Inu (SHIB)?

| Cryptocurrency | Shiba Inu                  |
|----------------|----------------------------|
| Token          | SHIB                       |
| Price          | \$ 0.000029820665 🗸 -3.06% |
| Rank           | 12                         |

| Market Cap         | \$ 17.6B                                |
|--------------------|-----------------------------------------|
| 24H Trading Volume | \$ 3.1B                                 |
| All-time High      | \$ 0.000088190200                       |
| All-time Low       | \$ 0.0000000056                         |
| 24 High            | \$ 0.000031489837                       |
| 24 Low             | \$ 0.000028377040                       |
| Cycle High         | \$ 0.000045007800 / 2024-03-05 02:10:00 |
| Cycle Low          | \$ 0.000005820900 / 2023-06-10 04:35:00 |
| Update Time        | 2024-12-03 00:13:01                     |