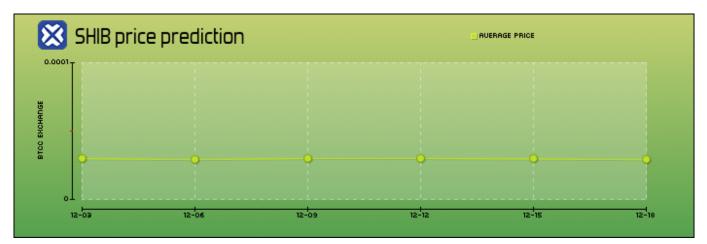

The following sets forth the SHIB to USD Chart

Here are the possible price changes we expect for Shiba Inu (SHIB) in the next half month:

| Date  | Price Prediction  | Change |
|-------|-------------------|--------|
| 12-03 | \$ 0.000029820665 | 0.00%  |
| 12-06 | \$ 0.000029169510 | -2.18% |
| 12-09 | \$ 0.000029932842 | 0.38%  |
| 12-12 | \$ 0.000029968624 | 0.5%   |
| 12-15 | \$ 0.000029607830 | -0.71% |
| 12-18 | \$ 0.000029109874 | -2.38% |