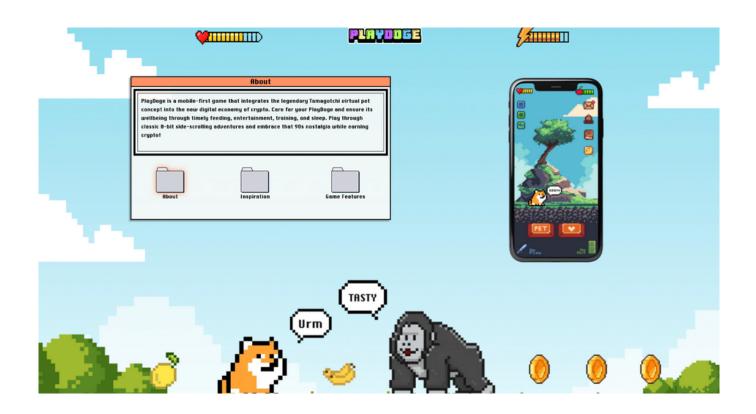

## What is PlayDoge (PLAY)?

Using the popular Doge meme as a basis, PlayDoge creates a virtual pet game similar to Tamagotchi in which users may earn \$PLAY tokens. Here, old-fashioned sentimentality and cutting-edge blockchain technology come together. In the style of the smash hit side-scrolling games of the '90s, the game contains 2D companion games. In this game, players take care of virtual pets by feeding, training, and sleeping on them for prizes.

In a similar vein, PlayDoge plans to connect people with virtual dogs via the metaverse and its gaming experience. With this strategy, PlayDoge has a good chance of becoming a formidable competitor in the meme coin and P2E marketplaces.